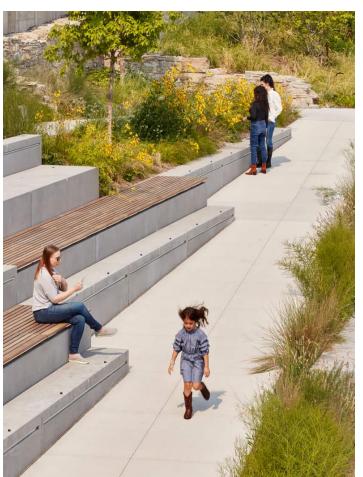

ows with medium gray colored mullions.
- Varying light gray colored metal panel rainscreen facade.

#### - MIDDLE

- Curtain wall windows with gray colored mullions.
- Varying blue colored metal panel rainscreen facade in smooth and corrugated texture.

#### BASE

- Curtain wall windows with gray colored mullions.
- Medium gray colored metal panel rainscreen facade.

## BUILDING DESIGN FACADE DETAIL AT TOP







## BUILDING DESIGN FACADE DETAIL AT BASE



# PUBLIC REALM VIEW FROM ACROSS PROVIDENCE RIVER



# BUILDING DESIGN VIEW FROM 195 DISTRICT PARK OF SOUTHWEST CORNER



# **BUILDING DESIGN** VIEW OF NORTHEAST CORNER



## PUBLIC REALM SITE SECTION AT PECK STREET RETAIL



### **PUBLIC REALM** SITE SECTION AT PECK STREET ENTRANCE





# PUBLIC REALM SITE DESIGN PRECEDENT IMAGES