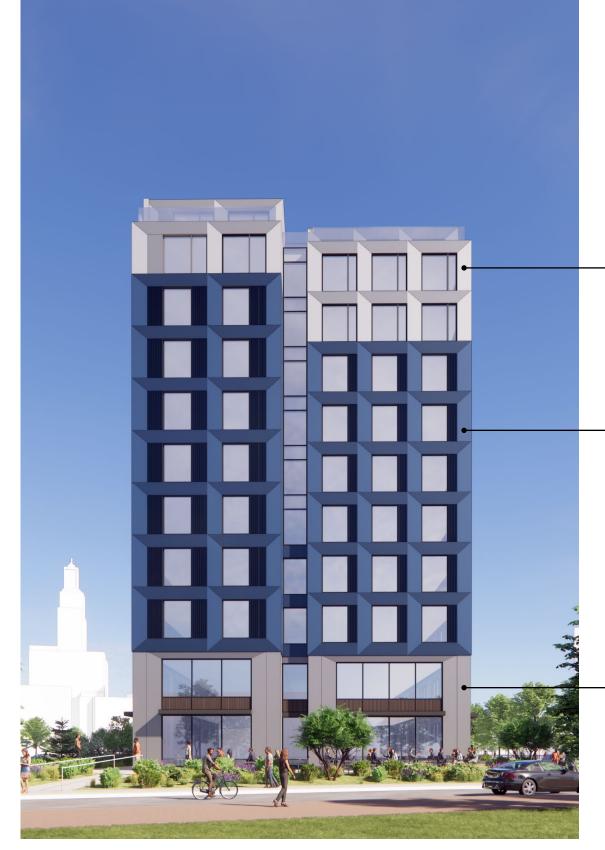

### BUILDING DESIGN NORTH AND SOUTH ELEVATION

- TOP

- Curtain wall windows with medium gray colored mullions.
- Varying light gray colored metal panel rainscreen facade.

#### MIDDLE

- Curtain wall windows with gray colored mullions.
- Varying blue colored metal panel rainscreen facade in smooth and corrugated texture.

#### BASE

- Curtain wall windows with gray colored mullions.
- Medium gray colored metal panel rainscreen facade.

**NORTH ELEVATION** 

**SOUTH ELEVATION** 