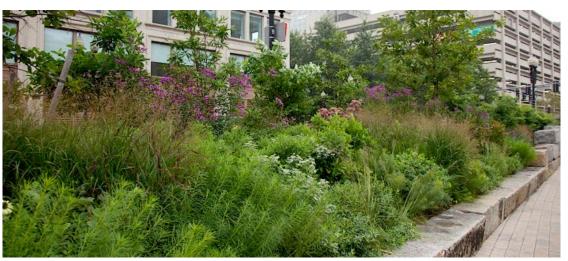

medium gray colored mullions.
- Varying light gray colored metal panel rainscreen facade.

#### - MIDDLE

- Curtain wall windows with gray colored mullions.
- Varying blue colored metal panel rainscreen facade in smooth and corrugated texture.

#### BASE

- Curtain wall windows with gray colored mullions.
- Medium gray colored metal panel rainscreen facade.

## BUILDING DESIGN FACADE DETAIL AT TOP







## BUILDING DESIGN FACADE DETAIL AT BASE



# PUBLIC REALM VIEW FROM ACROSS PROVIDENCE RIVER



# BUILDING DESIGN VIEW FROM 195 DISTRICT PARK OF SOUTHWEST CORNER



# **BUILDING DESIGN** VIEW OF NORTHEAST CORNER



## PUBLIC REALM SITE SECTION AT PECK STREET RETAIL



### **PUBLIC REALM** SITE SECTION AT PECK STREET ENTRANCE





# PUBLIC REALM SITE DESIGN PRECEDENT IMAGES