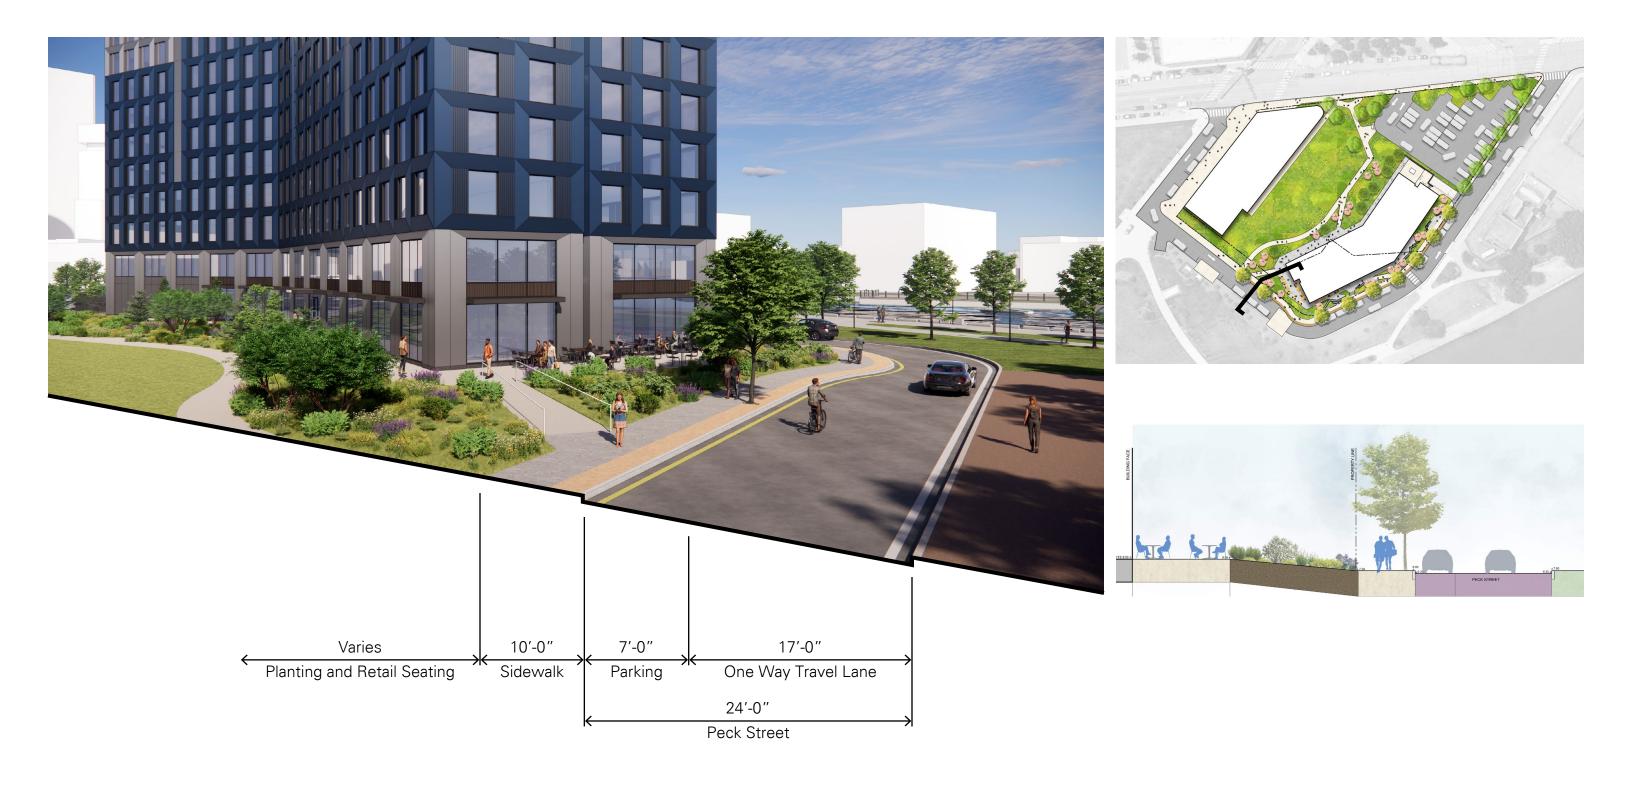

ORTH ELEVATION** 

**SOUTH ELEVATION** 





### **BUILDING DESIGN** WEST ELEVATION



#### TOP

- Curtain wall windows with medium gray colored mullions.
- Varying light gray colored metal panel rainscreen facade.

#### - MIDDLE

- Curtain wall windows with gray colored mullions.
- Varying blue colored metal panel rainscreen facade in smooth and corrugated texture.

#### BASE

- Curtain wall windows with gray colored mullions.
- Medium gray colored metal panel rainscreen facade.

## BUILDING DESIGN FACADE DETAIL AT TOP







## BUILDING DESIGN FACADE DETAIL AT BASE



# PUBLIC REALM VIEW FROM ACROSS PROVIDENCE RIVER



# BUILDING DESIGN VIEW FROM 195 DISTRICT PARK OF SOUTHWEST CORNER



# **BUILDING DESIGN** VIEW OF NORTHEAST CORNER



## PUBLIC REALM SITE SECTION AT PECK STREET RETAIL



### **PUBLIC REALM** SITE SECTION AT PECK STREET ENTRANCE





# PUBLIC REALM SITE DESIGN PRECEDENT IMAGES