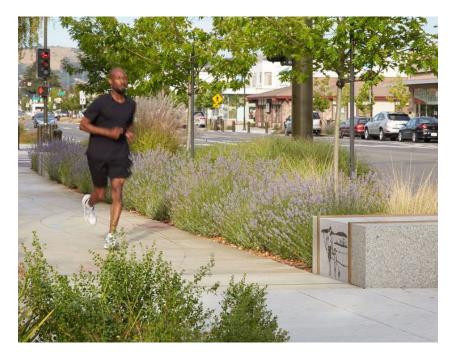

l windows with medium gray colored mullions.
- Varying light gray colored metal panel rainscreen facade.

#### - MIDDLE

- Curtain wall windows with gray colored mullions.
- Varying blue colored metal panel rainscreen facade in smooth and corrugated texture.

#### BASE

- Curtain wall windows with gray colored mullions.
- Medium gray colored metal panel rainscreen facade.

## BUILDING DESIGN FACADE DETAIL AT TOP







## BUILDING DESIGN FACADE DETAIL AT BASE



# PUBLIC REALM VIEW FROM ACROSS PROVIDENCE RIVER



# BUILDING DESIGN VIEW FROM 195 DISTRICT PARK OF SOUTHWEST CORNER



# **BUILDING DESIGN** VIEW OF NORTHEAST CORNER



## PUBLIC REALM SITE SECTION AT PECK STREET RETAIL



### **PUBLIC REALM** SITE SECTION AT PECK STREET ENTRANCE





# PUBLIC REALM SITE DESIGN PRECEDENT IMAGES