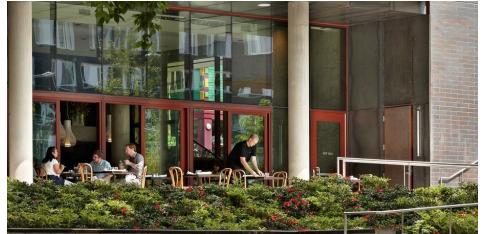

with medium gray colored mullions.
- Varying light gray colored metal panel rainscreen facade.

#### - MIDDLE

- Curtain wall windows with gray colored mullions.
- Varying blue colored metal panel rainscreen facade in smooth and corrugated texture.

#### BASE

- Curtain wall windows with gray colored mullions.
- Medium gray colored metal panel rainscreen facade.

## BUILDING DESIGN FACADE DETAIL AT TOP







## BUILDING DESIGN FACADE DETAIL AT BASE



# PUBLIC REALM VIEW FROM ACROSS PROVIDENCE RIVER



# BUILDING DESIGN VIEW FROM 195 DISTRICT PARK OF SOUTHWEST CORNER



# **BUILDING DESIGN** VIEW OF NORTHEAST CORNER



## PUBLIC REALM SITE SECTION AT PECK STREET RETAIL



### **PUBLIC REALM** SITE SECTION AT PECK STREET ENTRANCE





# PUBLIC REALM SITE DESIGN PRECEDENT IMAGES