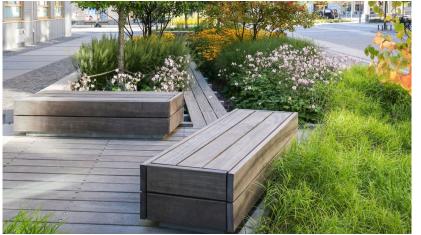

s with medium gray colored mullions.
- Varying light gray colored metal panel rainscreen facade.

#### - MIDDLE

- Curtain wall windows with gray colored mullions.
- Varying blue colored metal panel rainscreen facade in smooth and corrugated texture.

#### BASE

- Curtain wall windows with gray colored mullions.
- Medium gray colored metal panel rainscreen facade.

## BUILDING DESIGN FACADE DETAIL AT TOP







## BUILDING DESIGN FACADE DETAIL AT BASE



# PUBLIC REALM VIEW FROM ACROSS PROVIDENCE RIVER



# BUILDING DESIGN VIEW FROM 195 DISTRICT PARK OF SOUTHWEST CORNER



# **BUILDING DESIGN** VIEW OF NORTHEAST CORNER



## PUBLIC REALM SITE SECTION AT PECK STREET RETAIL



### **PUBLIC REALM** SITE SECTION AT PECK STREET ENTRANCE





# PUBLIC REALM SITE DESIGN PRECEDENT IMAGES