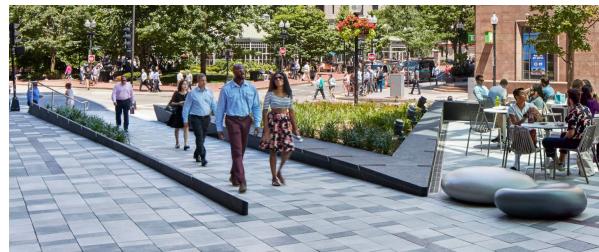

edium gray colored mullions.
- Varying light gray colored metal panel rainscreen facade.

#### - MIDDLE

- Curtain wall windows with gray colored mullions.
- Varying blue colored metal panel rainscreen facade in smooth and corrugated texture.

#### BASE

- Curtain wall windows with gray colored mullions.
- Medium gray colored metal panel rainscreen facade.

## BUILDING DESIGN FACADE DETAIL AT TOP







## BUILDING DESIGN FACADE DETAIL AT BASE



# PUBLIC REALM VIEW FROM ACROSS PROVIDENCE RIVER



# BUILDING DESIGN VIEW FROM 195 DISTRICT PARK OF SOUTHWEST CORNER



# **BUILDING DESIGN** VIEW OF NORTHEAST CORNER



## PUBLIC REALM SITE SECTION AT PECK STREET RETAIL



### **PUBLIC REALM** SITE SECTION AT PECK STREET ENTRANCE





# PUBLIC REALM SITE DESIGN PRECEDENT IMAGES