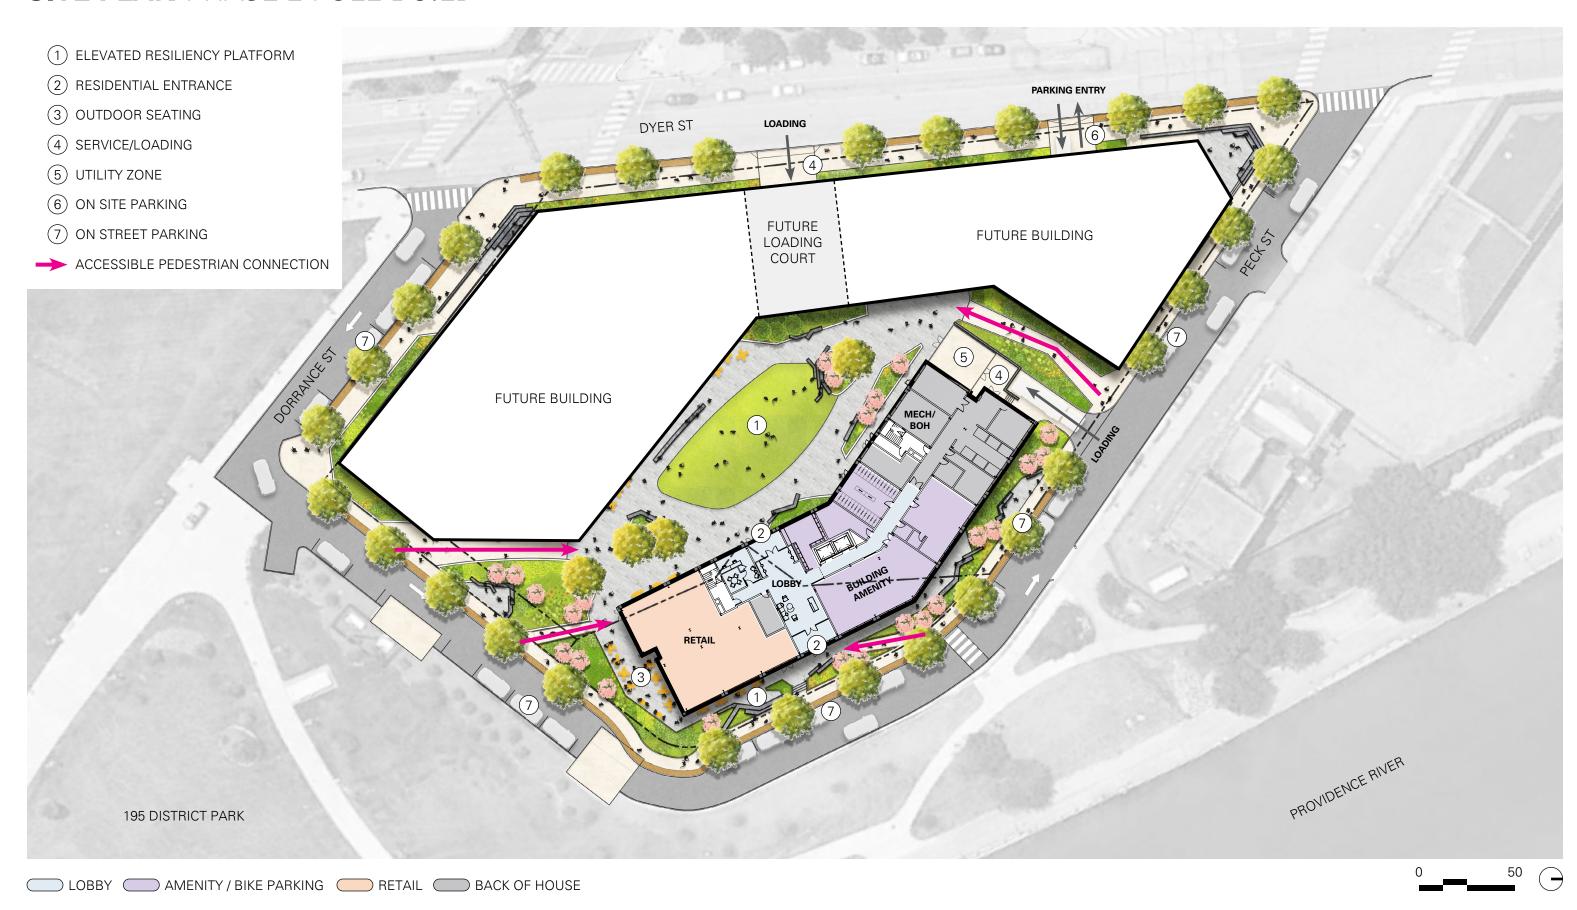

|                     |
|           |                        | O CHANGE OF THE STATE OF THE ST | 200 DY              |



RESIDENTIAL UNITS



### SITE PLAN PHASE 2 FULL BUILD







## SITE PLAN PHASE 2 FULL BUILD PARKING







# BUILDING DESIGN VIEW FROM 195 DISTRICT PARK OF SOUTHEAST CORNER



### **BUILDING DESIGN** EAST ELEVATION



#### TOP

- Curtain wall windows with medium gray colored mullions.
- Varying light gray colored metal panel rainscreen facade.

#### - MIDDLE

- Curtain wall windows with gray colored mullions.
- Varying blue colored metal panel rainscreen facade in smooth and corrugated texture.

#### BASE

- Curtain wall windows with gray colored mullions.
- Medium gray colored metal panel rainscreen facade.

### BUILDING DESIGN NORTH AND SOUTH ELEVATION





- TOP

- Curtain wall windows with medium gray colored mullions.
- Varying light gray colored metal panel rainscreen facade.

#### MIDDLE

- Curtain wall windows with gray colored mullio