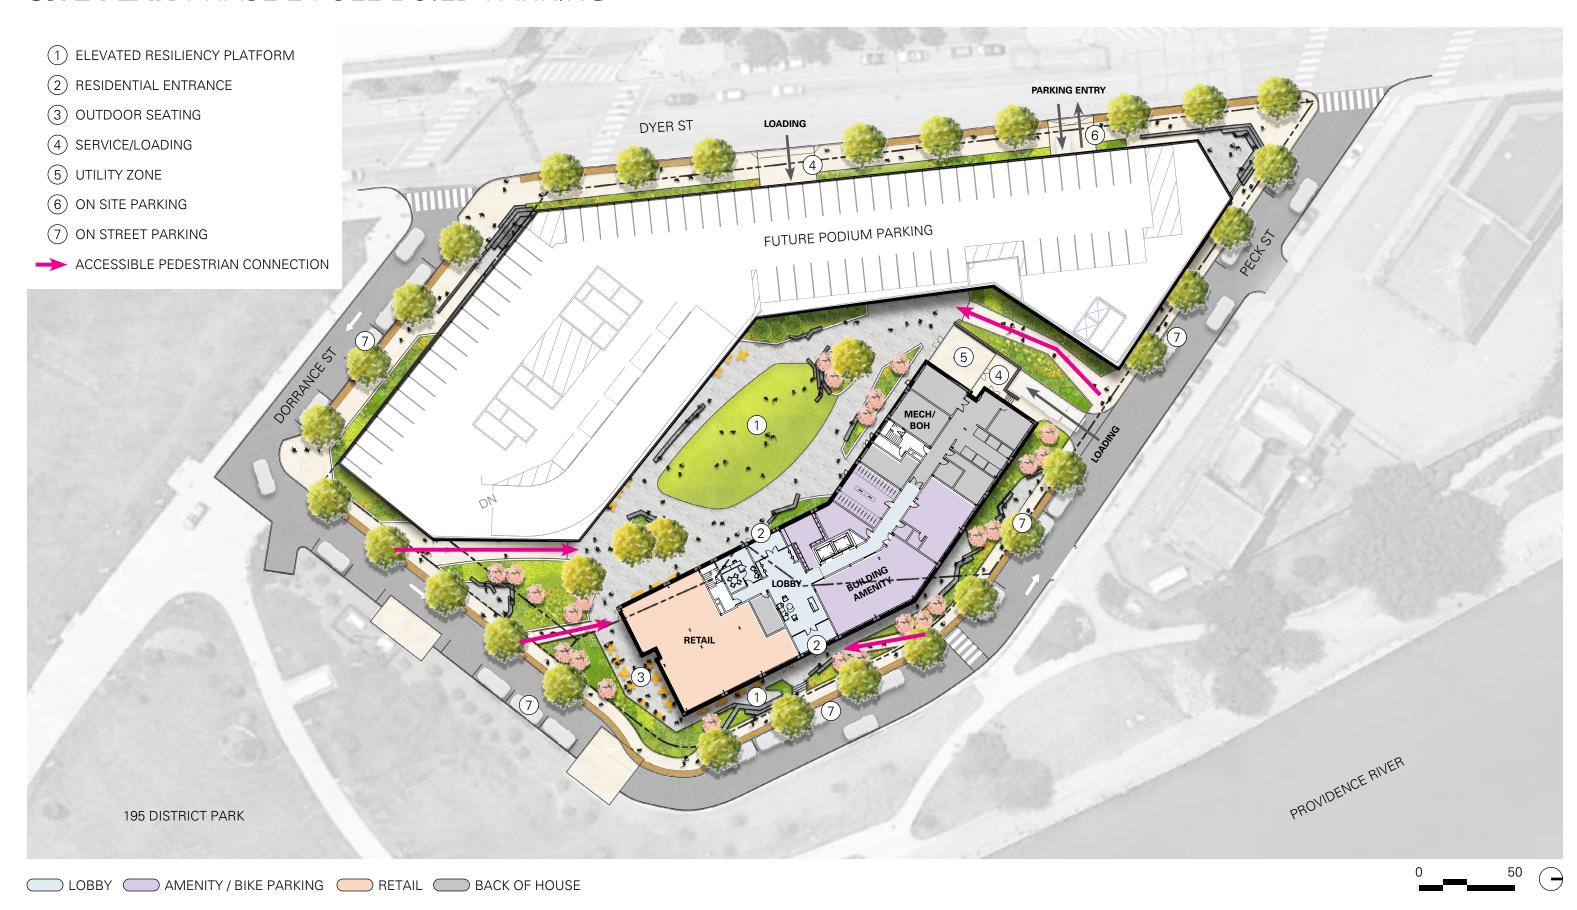

|                     |
|           |                        | O CHANGE OF THE STATE OF THE ST | 200 DY              |



RESIDENTIAL UNITS



### SITE PLAN PHASE 2 FULL BUILD







## SITE PLAN PHASE 2 FULL BUILD PARKING







# BUILDING DESIGN VIEW FROM 195 DISTRICT PARK OF SOUTHEAST CORNER



### **BUILDING DESIGN** EAST ELEVATION



#### TOP

- Curtain wall windows with medium gray colored mullions.
- Varying light gray colored metal panel rainscreen facade.

#### - MIDDLE

- Curtain wall windows with gray colored mullions.
- Varying blue colored metal panel rainscreen facade in smooth and corrugated texture.

#### BASE

- Curtain wall windows with gray colored mullions.
- Medium gray colored metal panel rainscreen facade.

### BUILDING DESIGN NORTH AND SOUTH ELEVATION





- TOP

- Curtain wall windows with medium gray colored mullions.
- Varying light gray colored metal panel rainscreen facade.

#### MIDDLE

- Curtain wall windows with gray colored mullions.
- Varying blue colored metal panel rainscre