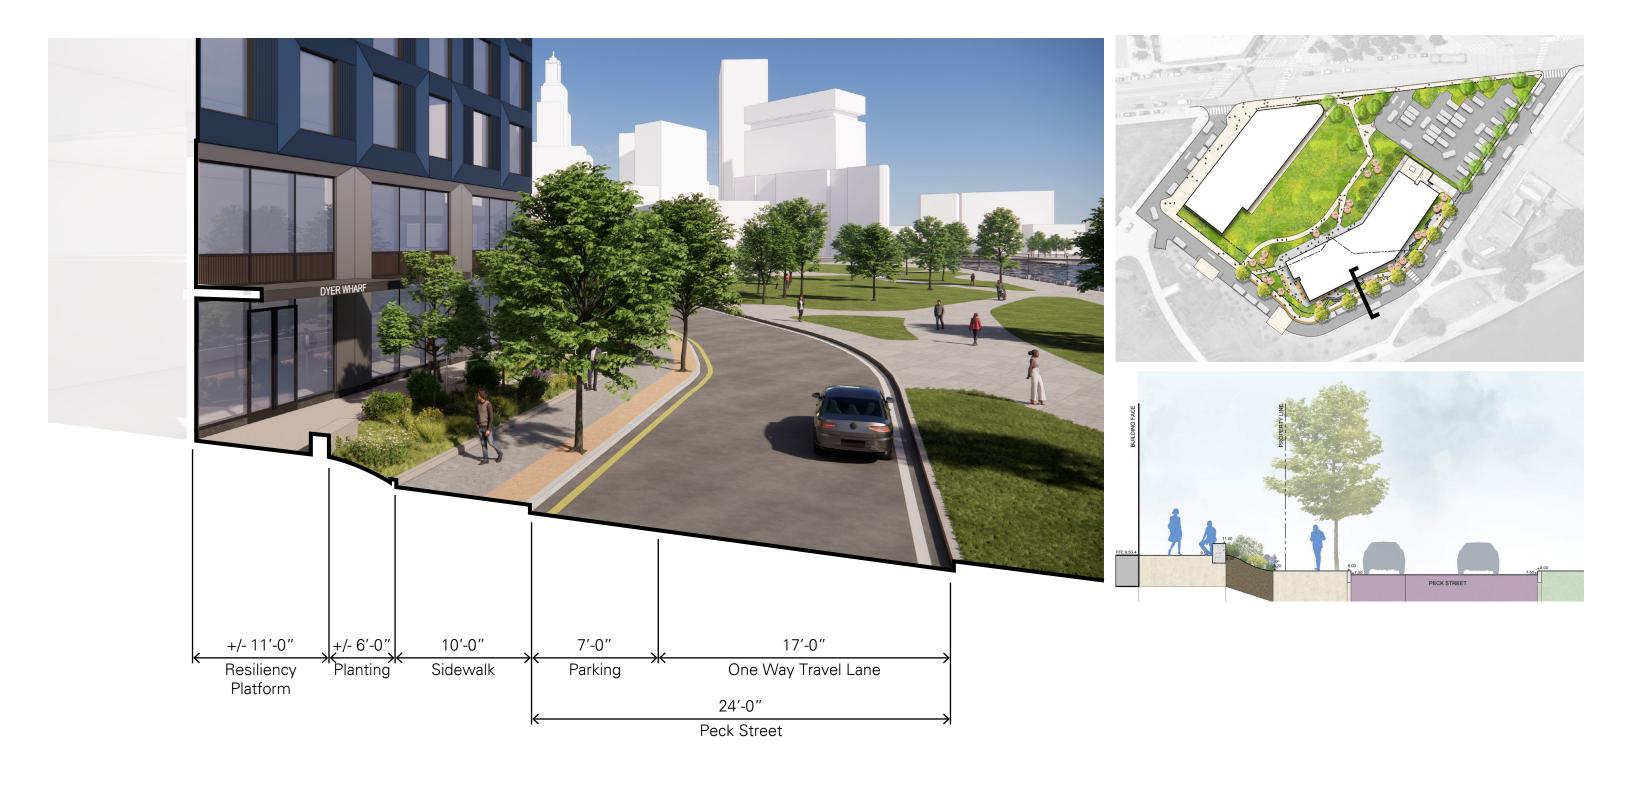

ESIGN** WEST ELEVATION



#### TOP

- Curtain wall windows with medium gray colored mullions.
- Varying light gray colored metal panel rainscreen facade.

#### - MIDDLE

- Curtain wall windows with gray colored mullions.
- Varying blue colored metal panel rainscreen facade in smooth and corrugated texture.

#### BASE

- Curtain wall windows with gray colored mullions.
- Medium gray colored metal panel rainscreen facade.

## BUILDING DESIGN FACADE DETAIL AT TOP







## BUILDING DESIGN FACADE DETAIL AT BASE



# PUBLIC REALM VIEW FROM ACROSS PROVIDENCE RIVER



# BUILDING DESIGN VIEW FROM 195 DISTRICT PARK OF SOUTHWEST CORNER



# **BUILDING DESIGN** VIEW OF NORTHEAST CORNER



## PUBLIC REALM SITE SECTION AT PECK STREET RETAIL



### **PUBLIC REALM** SITE SECTION AT PECK STREET ENTRANCE





# PUBLIC REALM SITE DESIGN PRECEDENT IMAGES