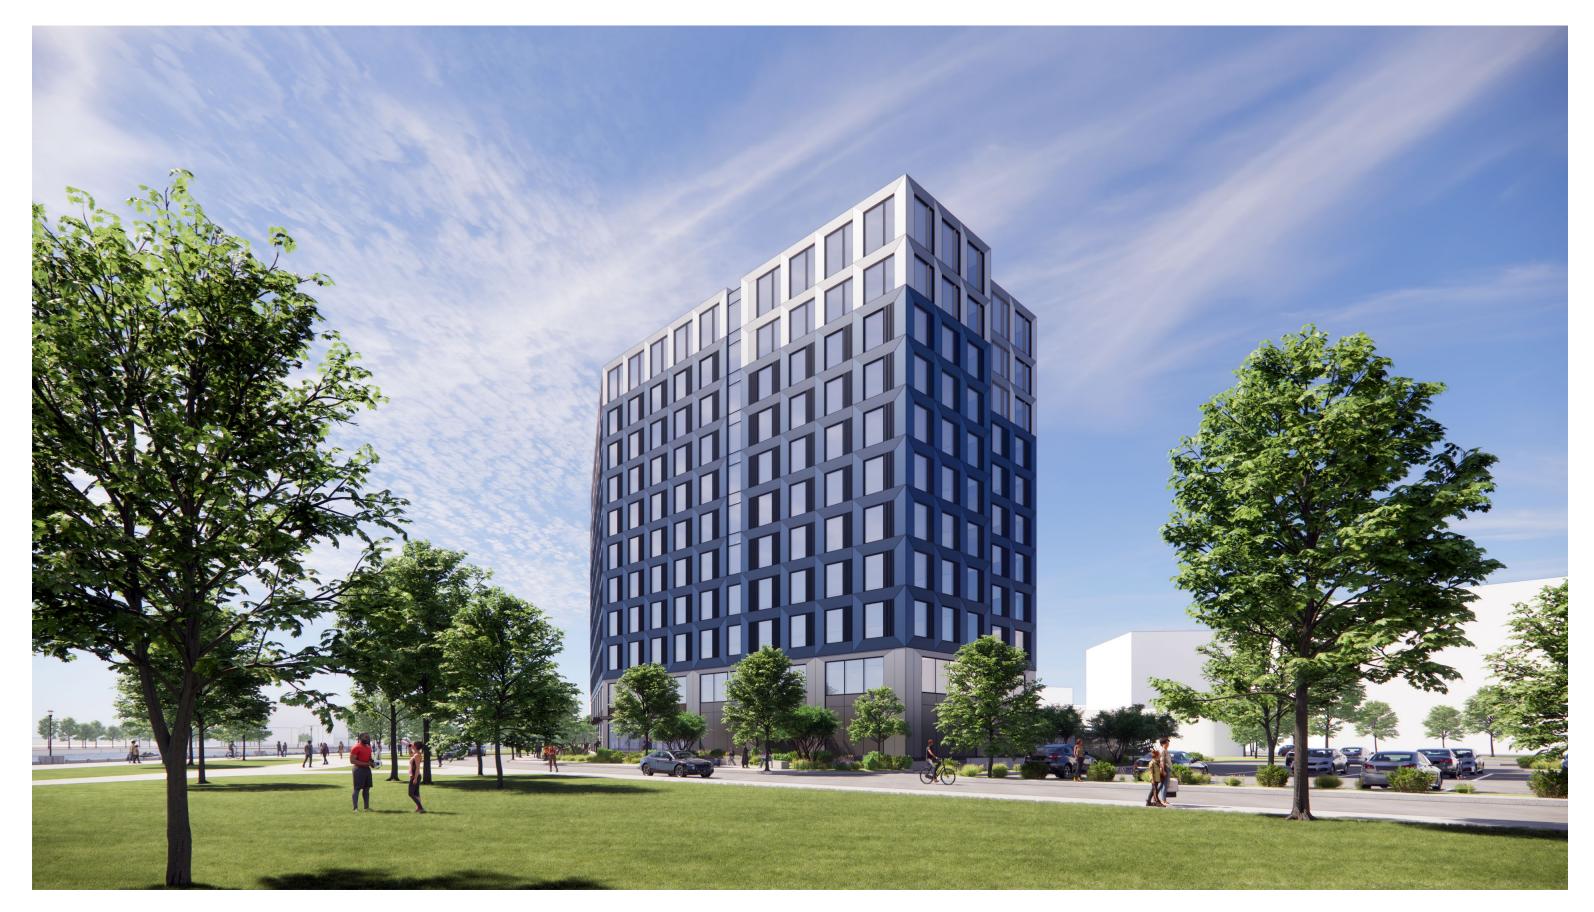

edium gray colored metal panel rainscreen facade.

**NORTH ELEVATION** 

**SOUTH ELEVATION** 





### **BUILDING DESIGN** WEST ELEVATION



#### TOP

- Curtain wall windows with medium gray colored mullions.
- Varying light gray colored metal panel rainscreen facade.

#### - MIDDLE

- Curtain wall windows with gray colored mullions.
- Varying blue colored metal panel rainscreen facade in smooth and corrugated texture.

#### BASE

- Curtain wall windows with gray colored mullions.
- Medium gray colored metal panel rainscreen facade.

## BUILDING DESIGN FACADE DETAIL AT TOP







## BUILDING DESIGN FACADE DETAIL AT BASE



# PUBLIC REALM VIEW FROM ACROSS PROVIDENCE RIVER



# BUILDING DESIGN VIEW FROM 195 DISTRICT PARK OF SOUTHWEST CORNER



# **BUILDING DESIGN** VIEW OF NORTHEAST CORNER



## PUBLIC REALM SITE SECTION AT PECK STREET RETAIL



### **PUBLIC REALM** SITE SECTION AT PECK STREET ENTRANCE





# PUBLIC REALM SITE DESIGN PRECEDENT IMAGES