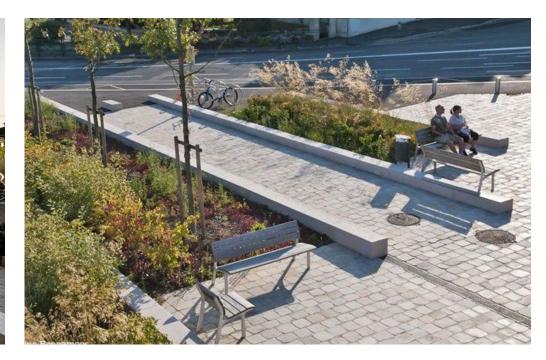

ndows with medium gray colored mullions.
- Varying light gray colored metal panel rainscreen facade.

#### - MIDDLE

- Curtain wall windows with gray colored mullions.
- Varying blue colored metal panel rainscreen facade in smooth and corrugated texture.

#### BASE

- Curtain wall windows with gray colored mullions.
- Medium gray colored metal panel rainscreen facade.

## BUILDING DESIGN FACADE DETAIL AT TOP







## BUILDING DESIGN FACADE DETAIL AT BASE



# PUBLIC REALM VIEW FROM ACROSS PROVIDENCE RIVER



# BUILDING DESIGN VIEW FROM 195 DISTRICT PARK OF SOUTHWEST CORNER



# **BUILDING DESIGN** VIEW OF NORTHEAST CORNER



## PUBLIC REALM SITE SECTION AT PECK STREET RETAIL



### **PUBLIC REALM** SITE SECTION AT PECK STREET ENTRANCE





# PUBLIC REALM SITE DESIGN PRECEDENT IMAGES