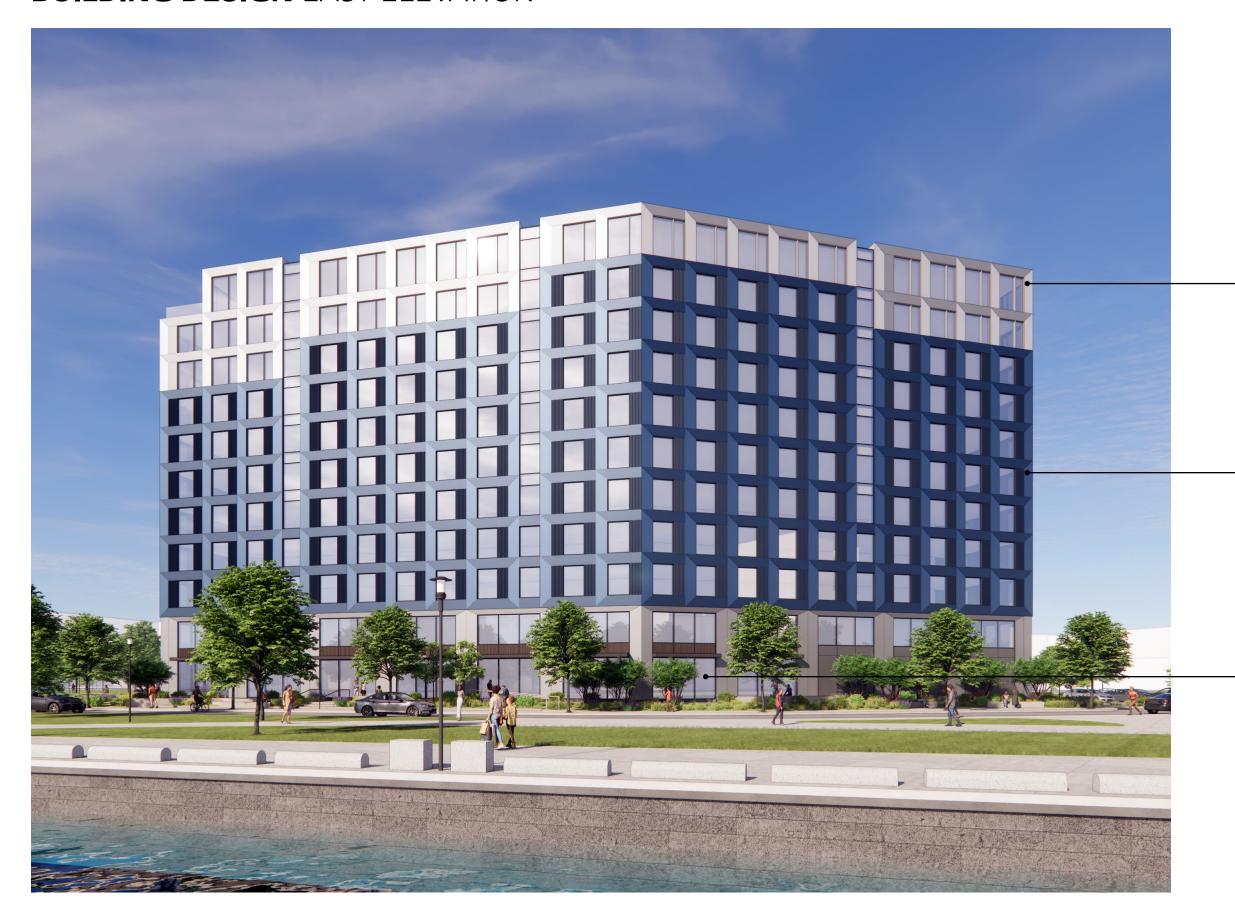

### **BUILDING DESIGN** EAST ELEVATION

#### TOP

- Curtain wall windows with medium gray colored mullions.
- Varying light gray colored metal panel rainscreen facade.

#### - MIDDLE

- Curtain wall windows with gray colored mullions.
- Varying blue colored metal panel rainscreen facade in smooth and corrugated texture.

#### BASE

- Curtain wall windows with gray colored mullions.
- Medium gray colored metal panel rainscreen facade.