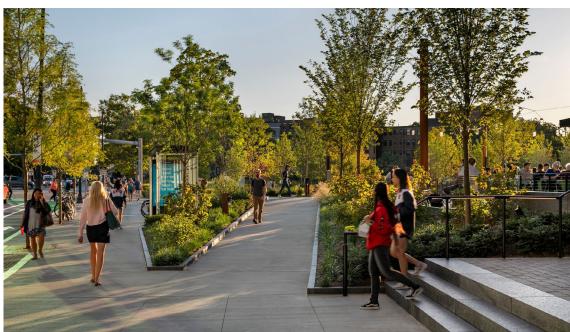

windows with medium gray colored mullions.
- Varying light gray colored metal panel rainscreen facade.

#### - MIDDLE

- Curtain wall windows with gray colored mullions.
- Varying blue colored metal panel rainscreen facade in smooth and corrugated texture.

#### BASE

- Curtain wall windows with gray colored mullions.
- Medium gray colored metal panel rainscreen facade.

## BUILDING DESIGN FACADE DETAIL AT TOP







## BUILDING DESIGN FACADE DETAIL AT BASE



# PUBLIC REALM VIEW FROM ACROSS PROVIDENCE RIVER



# BUILDING DESIGN VIEW FROM 195 DISTRICT PARK OF SOUTHWEST CORNER



# **BUILDING DESIGN** VIEW OF NORTHEAST CORNER



## PUBLIC REALM SITE SECTION AT PECK STREET RETAIL



### **PUBLIC REALM** SITE SECTION AT PECK STREET ENTRANCE





# PUBLIC REALM SITE DESIGN PRECEDENT IMAGES