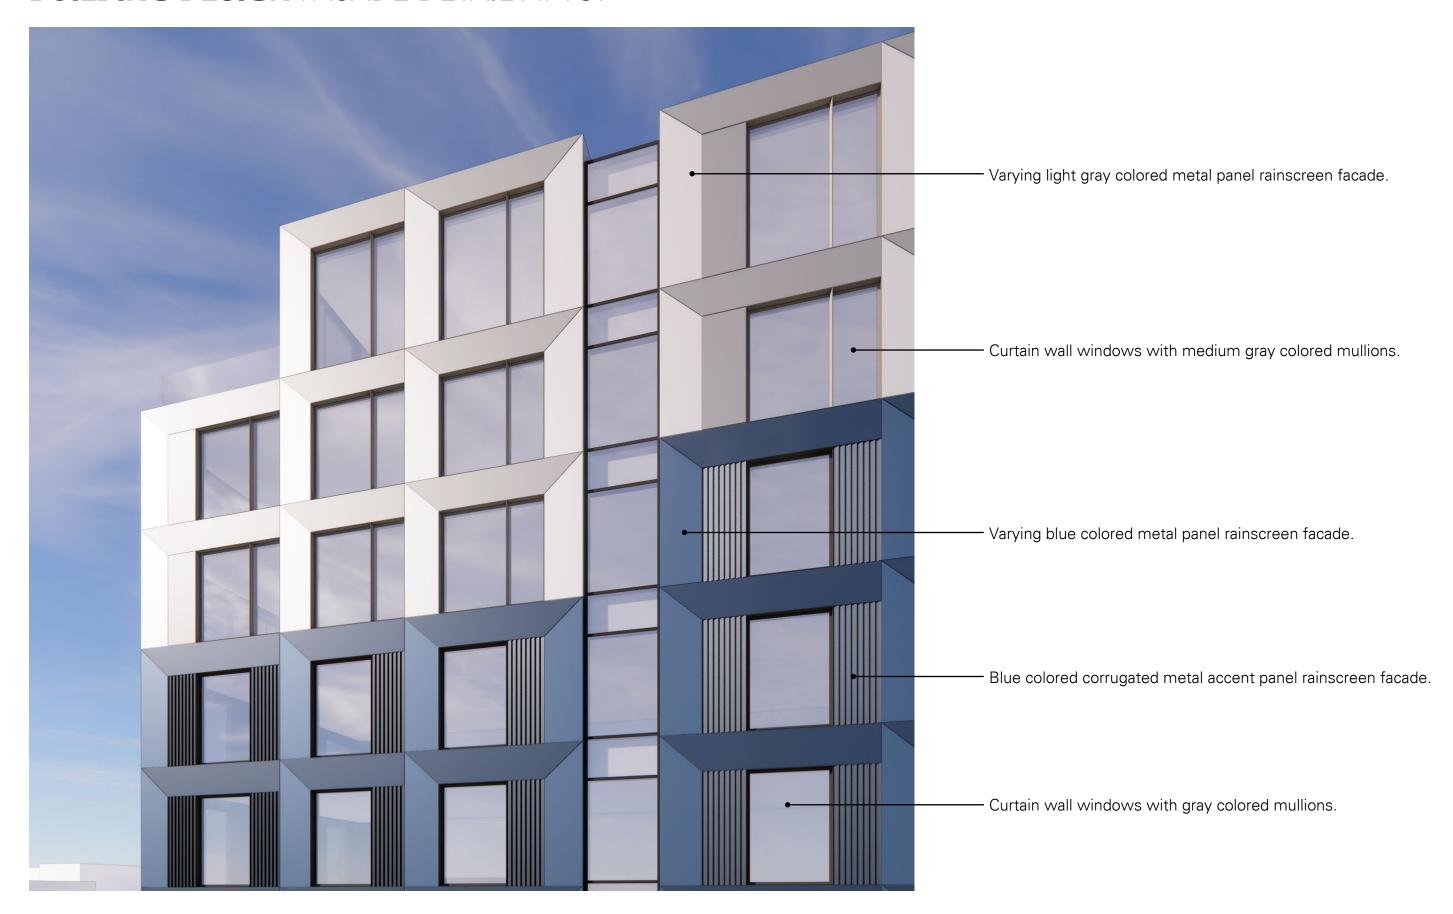

#### MIDDLE

- Curtain wall windows with gray colored mullions.
- Varying blue colored metal panel rainscreen facade in smooth and corrugated texture.

#### BASE

- Curtain wall windows with gray colored mullions.
- Medium gray colored metal panel rainscreen facade.

**NORTH ELEVATION** 

**SOUTH ELEVATION** 





### **BUILDING DESIGN** WEST ELEVATION



#### TOP

- Curtain wall windows with medium gray colored mullions.
- Varying light gray colored metal panel rainscreen facade.

#### - MIDDLE

- Curtain wall windows with gray colored mullions.
- Varying blue colored metal panel rainscreen facade in smooth and corrugated texture.

#### BASE

- Curtain wall windows with gray colored mullions.
- Medium gray colored metal panel rainscreen facade.

## BUILDING DESIGN FACADE DETAIL AT TOP







## BUILDING DESIGN FACADE DETAIL AT BASE



# PUBLIC REALM VIEW FROM ACROSS PROVIDENCE RIVER



# BUILDING DESIGN VIEW FROM 195 DISTRICT PARK OF SOUTHWEST CORNER



# **BUILDING DESIGN** VIEW OF NORTHEAST CORNER



## PUBLIC REALM SITE SECTION AT PECK STREET RETAIL



### **PUBLIC REALM** SITE SECTION AT PECK STREET ENTRANCE





# PUBLIC REALM SITE DESIGN PRECEDENT IMAGES