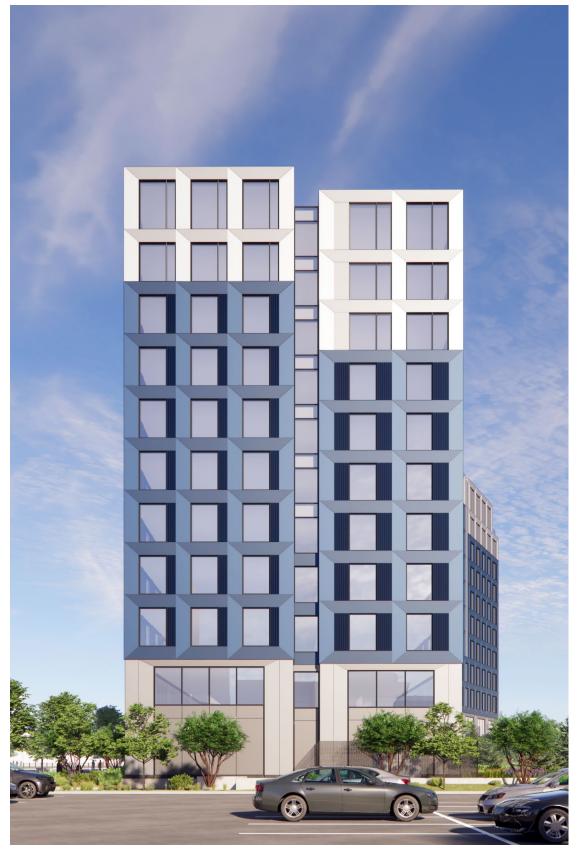

### **BUILDING DESIGN** WEST ELEVATION

#### TOP

- Curtain wall windows with medium gray colored mullions.
- Varying light gray colored metal panel rainscreen facade.

#### - MIDDLE

- Curtain wall windows with gray colored mullions.
- Varying blue colored metal panel rainscreen facade in smooth and corrugated texture.

#### BASE

- Curtain wall windows with gray colored mullions.
- Medium gray colored metal panel rainscreen facade.