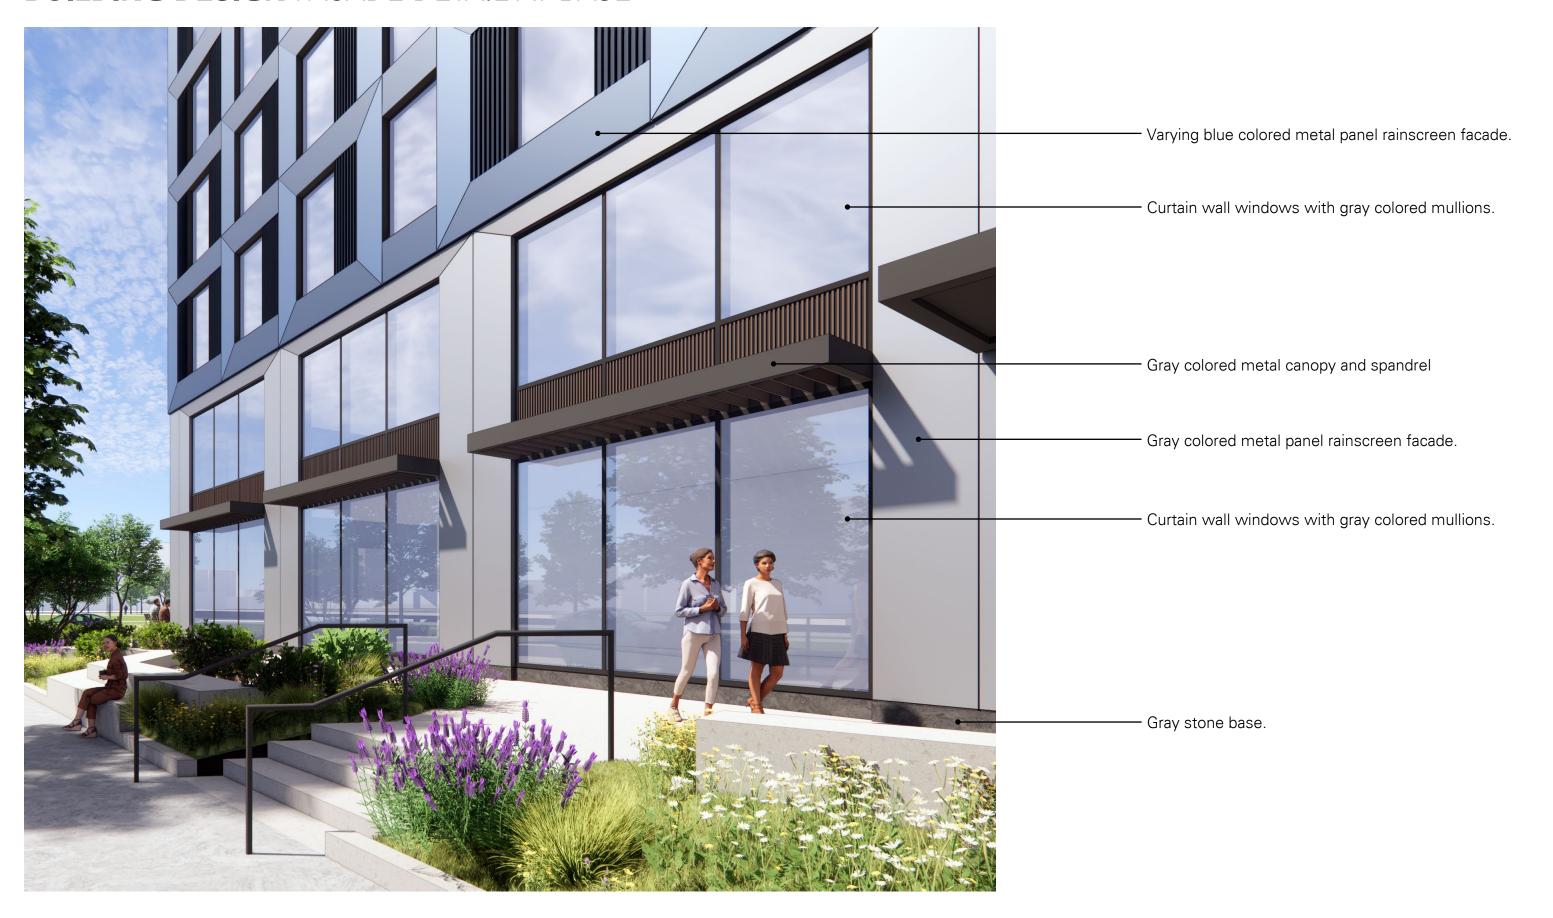

colored mullions.
- Varying blue colored metal panel rainscreen facade in smooth and corrugated texture.

#### BASE

- Curtain wall windows with gray colored mullions.
- Medium gray colored metal panel rainscreen facade.

**NORTH ELEVATION** 

**SOUTH ELEVATION** 





### **BUILDING DESIGN** WEST ELEVATION



#### TOP

- Curtain wall windows with medium gray colored mullions.
- Varying light gray colored metal panel rainscreen facade.

#### - MIDDLE

- Curtain wall windows with gray colored mullions.
- Varying blue colored metal panel rainscreen facade in smooth and corrugated texture.

#### BASE

- Curtain wall windows with gray colored mullions.
- Medium gray colored metal panel rainscreen facade.

## BUILDING DESIGN FACADE DETAIL AT TOP







## BUILDING DESIGN FACADE DETAIL AT BASE



# PUBLIC REALM VIEW FROM ACROSS PROVIDENCE RIVER



# BUILDING DESIGN VIEW FROM 195 DISTRICT PARK OF SOUTHWEST CORNER



# **BUILDING DESIGN** VIEW OF NORTHEAST CORNER



## PUBLIC REALM SITE SECTION AT PECK STREET RETAIL



### **PUBLIC REALM** SITE SECTION AT PECK STREET ENTRANCE





# PUBLIC REALM SITE DESIGN PRECEDENT IMAGES