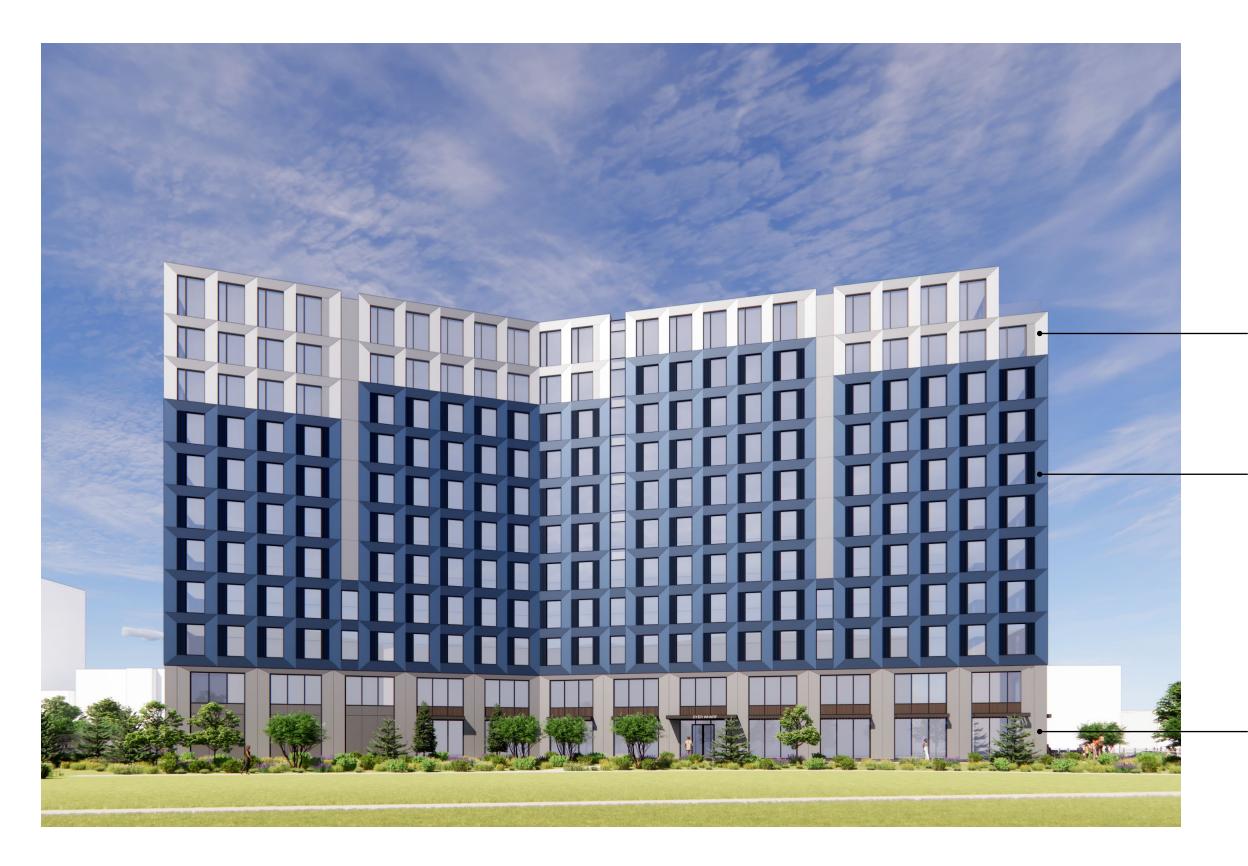

### **BUILDING DESIGN** EAST ELEVATION

#### TOP

- Curtain wall windows with medium gray colored mullions.
- Varying light gray colored metal panel rainscreen facade.

#### - MIDDLE

- Curtain wall windows with gray colored mullions.
- Varying blue colored metal panel rainscreen facade in smooth and corrugated texture.

#### BASE

- Curtain wall windows with gray colored mullions.
- Medium gray colored metal panel rainscreen facade.