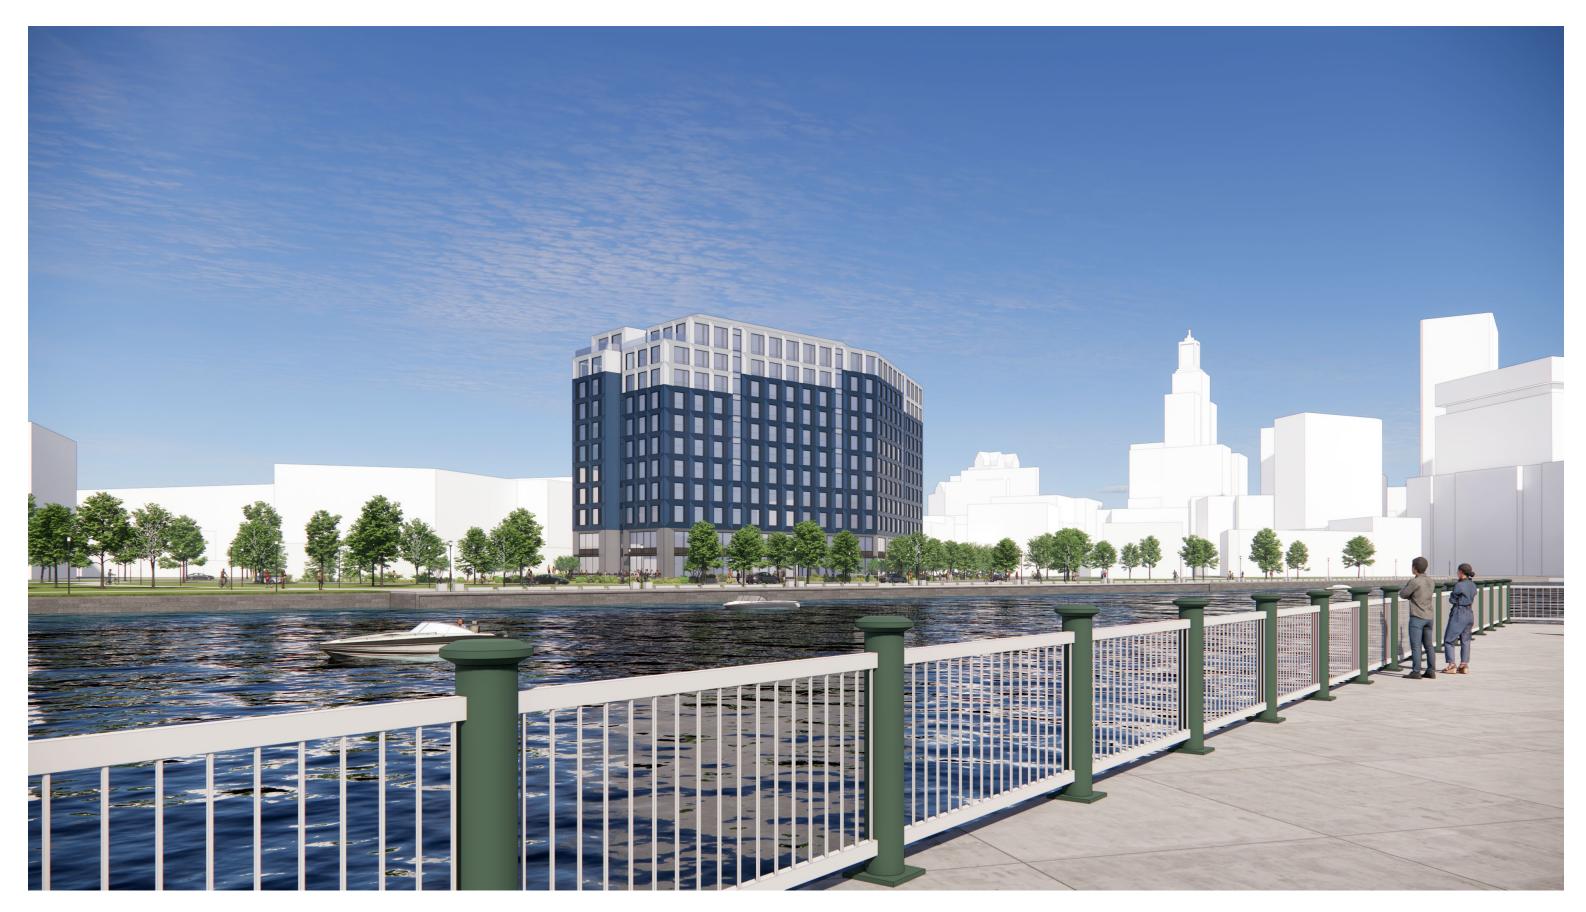

rainscreen facade in smooth and corrugated texture.

#### BASE

- Curtain wall windows with gray colored mullions.
- Medium gray colored metal panel rainscreen facade.

**NORTH ELEVATION** 

**SOUTH ELEVATION** 





### **BUILDING DESIGN** WEST ELEVATION



#### TOP

- Curtain wall windows with medium gray colored mullions.
- Varying light gray colored metal panel rainscreen facade.

#### - MIDDLE

- Curtain wall windows with gray colored mullions.
- Varying blue colored metal panel rainscreen facade in smooth and corrugated texture.

#### BASE

- Curtain wall windows with gray colored mullions.
- Medium gray colored metal panel rainscreen facade.

## BUILDING DESIGN FACADE DETAIL AT TOP







## BUILDING DESIGN FACADE DETAIL AT BASE



# PUBLIC REALM VIEW FROM ACROSS PROVIDENCE RIVER



# BUILDING DESIGN VIEW FROM 195 DISTRICT PARK OF SOUTHWEST CORNER



# **BUILDING DESIGN** VIEW OF NORTHEAST CORNER



## PUBLIC REALM SITE SECTION AT PECK STREET RETAIL



### **PUBLIC REALM** SITE SECTION AT PECK STREET ENTRANCE





# PUBLIC REALM SITE DESIGN PRECEDENT IMAGES